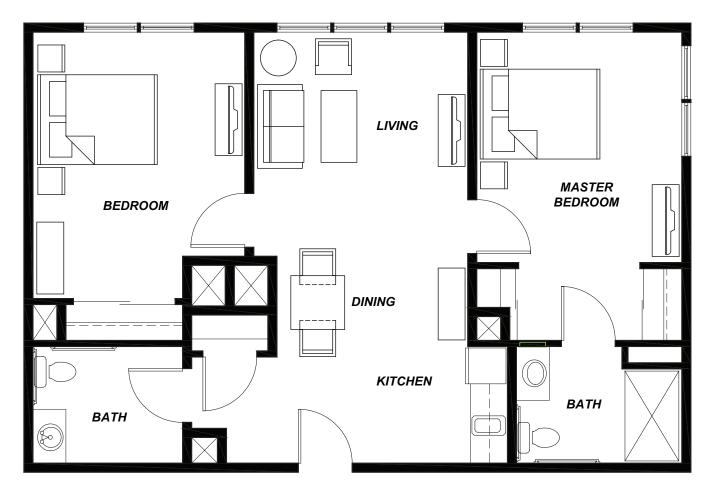

## **Floor Plans**

## **TWO BEDROOM**

925 sq. ft.

101 Forest Dr. Seaside, OR 97138 **P:** 503-738-0307 **F:** 503-717-8102 SuzanneElise.com

The Avamere Family of Companies complies with applicable federal civil rights laws and does not discriminate on the basis of race, color, national origin, age, sex, or disability and missions, treatment, or participation in its programs, services, activities or employment practices.